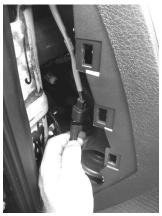

4. Install factory speaker into the new pillar. (applicable for speaker models only)

Thread screw onto well nut.

6. Place well nut into slot, then remove the screw.

7. Align tabs on bottom of pillar with factory slots in dashboard.

 Insert screw through pillar into well nut and tighten. (See note below.)

Pillar sits behind door weather stripping.

10. Be sure pillar fits behind factory dashboard trim.

NOTE: Normally you would have already pre-wired your gauges and had them partially inserted into the pillar for final assembly.