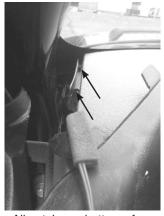

 Insert screw through pillar into well nut and tighten. (See note below.)

Pillar sits behind door weather stripping.

10. Be sure pillar fits behind factory dashboard trim.

NOTE: Normally you would have already pre-wired your gauges and had them partially inserted into the pillar for final assembly.