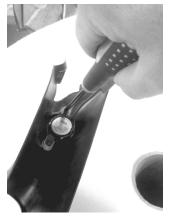

4. Install factory speaker into the new pillar. (applicable for speaker models only)

Thread screw onto well nut.

6. Place well nut into slot, then remove the screw.

7. Align tabs on bottom of pillar with factory slots in dashboard.

 Insert screw through pillar into well nut and tighten. (See note below.)

Pillar sits behind door weather stripping.

10. Be sure pillar fits behind factory dashboard trim.

NOTE: Normally you would have already pre-wired your gauges and had them partially inserted into the pillar for final assembly.