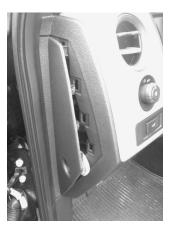

## 2009+ FORD F-150 REPLACEMENT PILLAR INSTALLATION INSTRUCTIONS

1. Remove dash side panel. (applicable for speaker models only)

2. Disconnect factory speaker. (applicable for speaker models only)

3. Remove factory pillar.

4. Install factory speaker into the new pillar. (applicable for speaker models only)

Thread screw onto well nut.

6. Place well nut into slot, then remove the screw.

7. Align tabs on bottom of pillar with factory slots in dashboard.

 Insert screw through pillar into well nut and tighten. (See note below.)

Pillar sits behind door weather stripping.

10. Be sure pillar fits behind factory dashboard trim.

NOTE: Normally you would have already pre-wired your gauges and had them partially inserted into the pillar for final assembly.