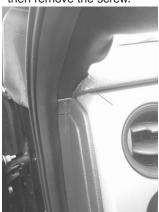

 Insert screw through pillar into well nut and tighten. (See note below.)

Pillar sits behind door weather stripping.

10. Be sure pillar fits behind factory dashboard trim.

NOTE: Normally you would have already pre-wired your gauges and had them partially inserted into the pillar for final assembly.