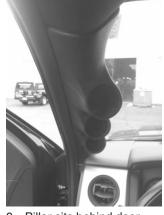

 Insert screw through pillar into well nut and tighten. (See note below.)

Pillar sits behind door weather stripping.

10. Be sure pillar fits behind factory dashboard trim.

NOTE: Normally you would have already pre-wired your gauges and had them partially inserted into the pillar for final assembly.